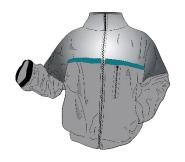

#### **ANSWER KEY**

Paul is wearing a green tracksuit and blue trainers.

Mary is wearing a red dress and pink sandals.

Jack is wearing a blue T-shirt, a grey jacket, blue trousers and brown shoes.