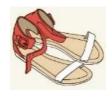

#### **ANSWER KEY**

Paul is wearing a green tracksuit and blue trainers.

Mary is wearing a red dress and pink sandals.

Jack is wearing a blue T-shirt, a grey jacket, blue trousers and brown shoes.