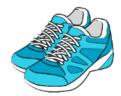

#### **ANSWER KEY**

Paul is wearing a green tracksuit and blue trainers.

Mary is wearing a red dress and pink sandals.

Jack is wearing a blue T-shirt, a grey jacket, blue trousers and brown shoes.