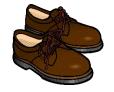

#### **ANSWER KEY**

Paul is wearing a green tracksuit and blue trainers.

Mary is wearing a red dress and pink sandals.

Jack is wearing a blue T-shirt, a grey jacket, blue trousers and brown shoes.